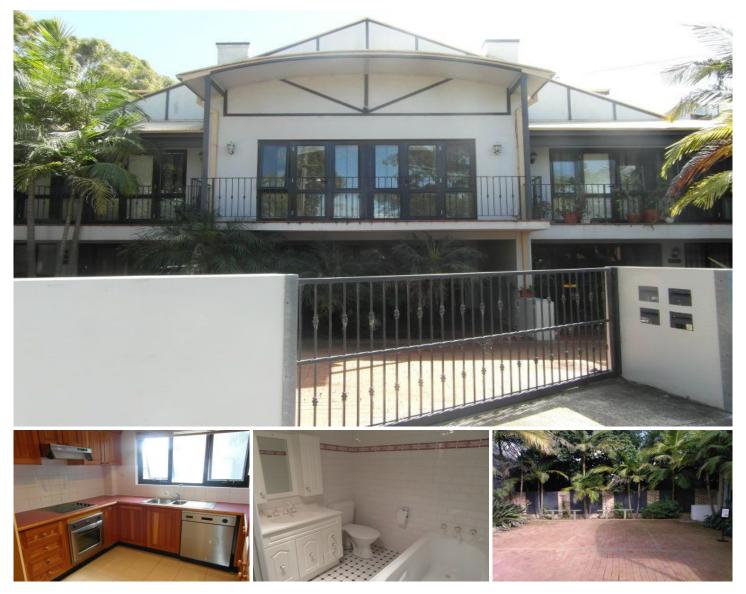

## 2/1A Little Commodore Street Newtown NSW

You cannot go wrong with this property.

This modern three bedroom split level, brick townhouse has so much to offer. Just freshly painted throughout, brand new carpets and blinds, you will feel like this place has been waiting for you.

Modern kitchen with stainless steel appliances, dishwasher, a large open plan lounge/dining area and private balcony, and a large second upstairs living area. The main bedroom offers double built-ins, double-glazed windows and a beautiful front balcony, two double bedrooms upstairs both with built-ins.

Two bathrooms, internal laundry, and security car space, all located within a small, quiet complex, walking distance to King Street, cafés, restaurants, shops and public transport.

Don't miss out on this one!