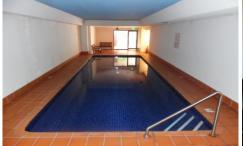

Double bed in each bedroom and built-in wardrobe in one, walking through to the bathroom and laundry with washing machine and dryer.

Tidy kitchen including fridge and dishwasher. The complex also includes an indoor heated swimming pool and sauna, perfect after a long day in the office.