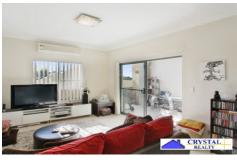

Features include:

2 double bedrooms, both with built-in wardrobes and 1 with private courtyard.

Ensuite off main bedroom.

Stainless steel appliances with gas cooking, dishwasher.

Large internal laundry.

Air-conditioning.

2 separate courtyards with outdoor gas bayonets.

Lease terms 6 to 12 months, upon application.

To apply online please go to http://crystalrealty.com.au/renting/rental-application.php

2 2 1 2

**View**: https://www.crystalrealty.com.au/lease/nsw/inner-west/stanmore/residential/apartment/5771954