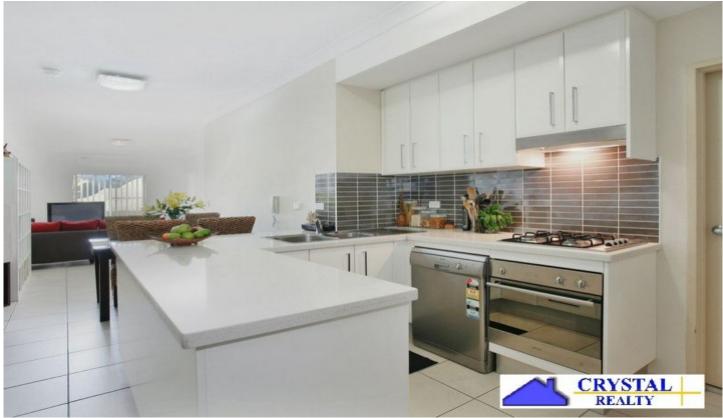

Features include:

2 double bedrooms, both with built-in wardrobes and 1 with private courtyard.

Ensuite off main bedroom.

Stainless steel appliances with gas cooking, dishwasher.

Large internal laundry.

Air-conditioning.

2 separate courtyards with outdoor gas bayonets.

Lease terms 6 to 12 months, upon application.

To apply online please go to http://crystalrealty.com.au/renting/rental-application.php

2 2 1 2

**View**: https://www.crystalrealty.com.au/lease/nsw/inner-west/stanmore/residential/apartment/5771954