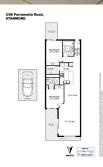

## 2/96-98 Parramatta Road Stanmore NSW

Available shortly is this modern Inner City two bedroom apartment with secure undercover car space. Located only a short stroll to Broadway Shopping Centre and Sydney University.

Features include:

2 double bedrooms, both with built-in wardrobes and 1 with private courtyard.

Ensuite off main bedroom.

Stainless steel appliances with gas cooking, dishwasher.

Large internal laundry.

Air-conditioning.

2 separate courtyards with outdoor gas bayonets.

Lease terms 6 to 12 months, upon application.

To apply online please go to http://crystalrealty.com.au/renting/rental-application.php

2 2 1 2

**View**: https://www.crystalrealty.com.au/lease/nsw/inner-west/stanmore/residential/apartment/5771954