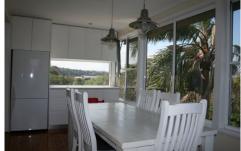

Stylish, sun drenched dinning room over looking a tree lined view with second outdoor entertainment deck perfect for alfresco dinning or a lazy Sunday BBQ with friends after a dip in the pool. Plenty of storage space downstairs in the rumpus room. Located just minutes from schools, transport and Warringah Mall.