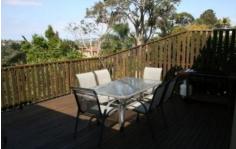

Stylish, sun drenched dinning room over looking a tree lined view with second outdoor entertainment deck perfect for alfresco dinning or a lazy Sunday BBQ with friends after a dip in the pool. Plenty of storage space downstairs in the rumpus room. Located just minutes from schools, transport and Warringah Mall.