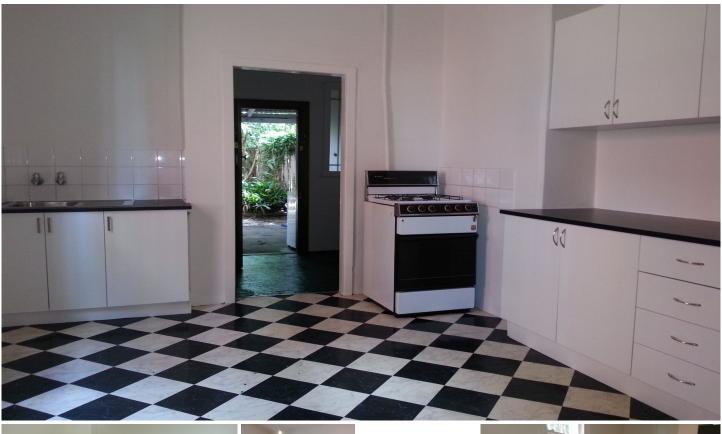

## 61 Lord Street Newtown NSW

This single storey terrace is in an excellent location, situation just a 2 minute walk to the train station and vibrant King Street shops and cafe's.

Featuring timber floorboards, freshly painted throughout, near new eat-in kitchen, two large bedrooms, separate lounge, internal laundry and bathroom with separate toilet. Large leafy courtyard.