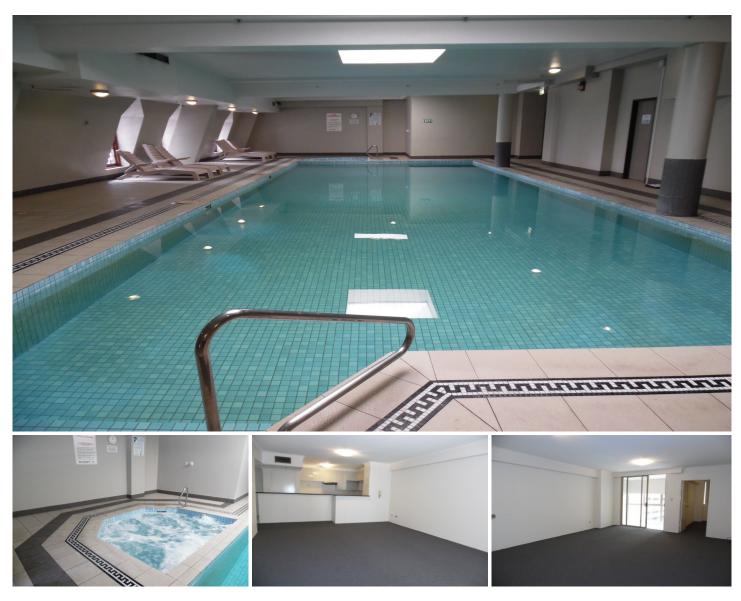

Building includes: Gym Pool Spa Sauna Squash Room Recreational Room with Snooker and Pool table. Max 4 swipe keys (max occupancy 4 people)

**View** : https://www.crystalrealty.com.au/lease/nsw/sydne y-city/haymarket/residential/apartment/5771983