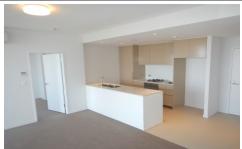

Built-ins to all bedrooms, master and second bedroom with air-conditioning units, and the master bedroom has a beautifully appointed ensuite and balcony access.

This is an entertainers apartment, offering a fully air-conditioned open plan living space, a bright, ultra modern kitchen with Smeg appliances including oven, microwave, dishwasher and rangehood and gas cooking. Practical internal laundry with dryer, and a security car space with a convenient storage cage.