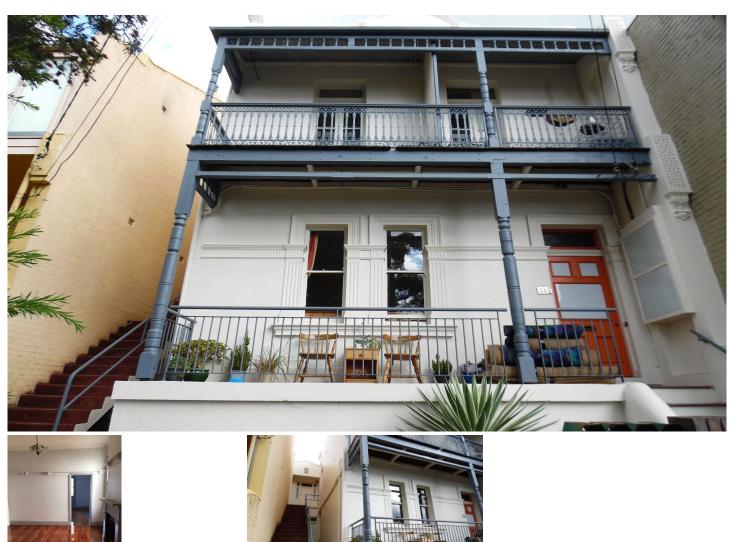

## 2/46 Stafford Street Stanmore NSW

Large separate one bedroom flat in terrace house, private entrance, combined lounge/dining, freshly painted throughout and polished floor boards, tidy kitchen and bathroom with laundry facilities, enclosed balcony, quiet street. Close to schools, shops and transport.