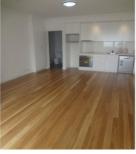

## Level 2/4/634 King Street Erskineville NSW

Spacious and modern studio apartment located within a secure building. Features include stainless steel appliances including dishwasher, fridge, microwave and washer/dryer combo. The apartment has polished timber floors and reverse cycle air conditioning.

Also ready for internet and Foxtel connections. Located close to trendy cafe's, shops, transport and all of King Streets main eateries and retail outlets.

Un-allocated parking is also available for a SMALL car, entrance via the rear lane. This apartment is exclusive to Crystal Realty and will not disappoint. Short term lease also available.