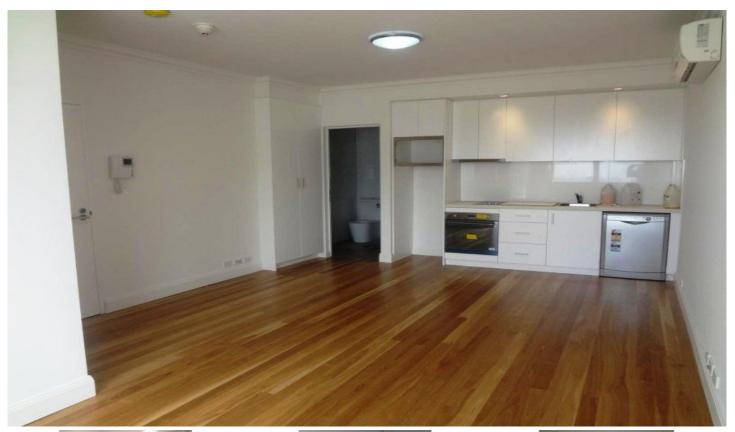

## Level 2/4/634 King Street Erskineville NSW

Spacious and modern studio apartment located within a secure building. Features include stainless steel appliances including dishwasher, fridge, microwave and washer/dryer combo. The apartment has polished timber floors and reverse cycle air conditioning.

Also ready for internet and Foxtel connections. Located close to trendy cafe's, shops, transport and all of King Streets main eateries and retail outlets.

Un-allocated parking is also available for a SMALL car, entrance via the rear lane. This apartment is exclusive to Crystal Realty and will not disappoint. Short term lease also available.