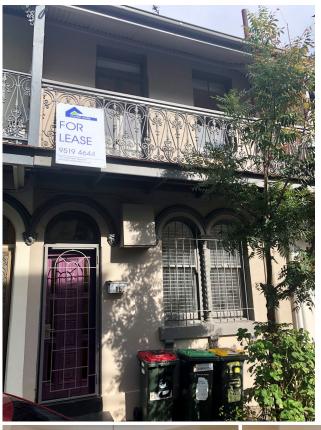

## **15 Ann Street Surry Hills NSW**

Located just 200 m approx to Central train station and a short walk to Harmony Park and Frog Hollow reserve, you will find this character filled property that can not be missed.

Features include:

- Recently Repainted throughout
- Renovated kitchen with gas cooking, near new cabinetry
- Renovated bathroom with near new vanity
- Leafy and private courtyard, perfect for relaxation and entertaining.
- Three bedrooms upstairs with one downstairs. Main with balcony
- Wooden floorboards throughout