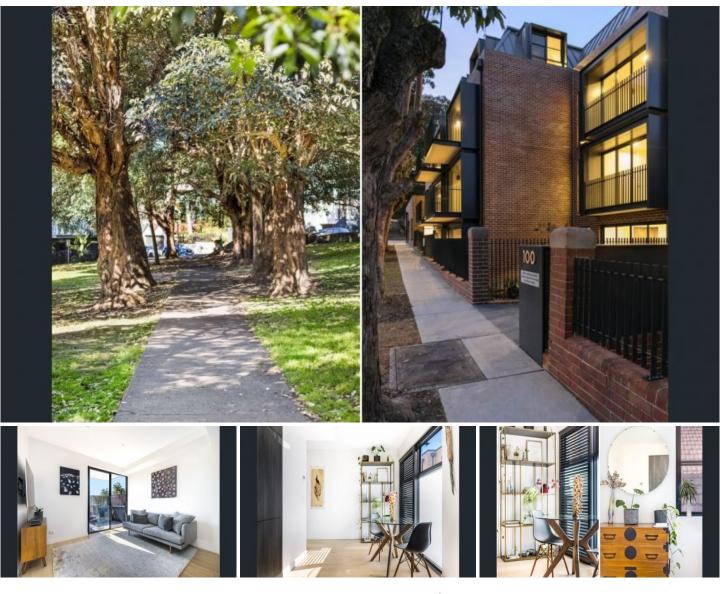

## 18/100 Reynolds Street Balmain NSW

Enjoying a wonderful cosmopolitan peninsula setting, smart design and attention to detail abound in this luxurious apartment. With a generously scaled layout, positioned for light and privacy and quality fixtures make this apartment a must to inspect.

Features include:

- -Large living and dining area with a north-facing balcony
- -Stone benchtops in kitchen and bathroom
- -Meile appliances including induction cooktop
- -Includes fridge, dishwasher and dryer
- -Spacious bedroom with generous built-in robe
- -High ceilings, oak floors, ducted air con, video intercom
- -Storage Unit and secure parking
- -Pet friendly complex
- -Parkside setting, walk to shops, cafes and buses.