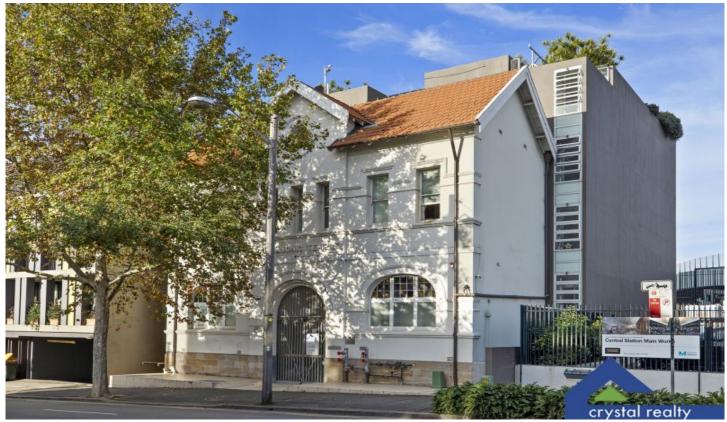

## 1/54 Regent Street Chippendale NSW

MODERN THREE BEDROOM APARTMENT WITH SECURITY CAR SPACE!

This modern three bedroom apartment is a must inspect, with combined lounge and dining with air-conditioning, modern bathroom, internal laundry with washing machine and located within walking distance to central train station and UTS.

This security building features lift access a large communal rooftop terrace with BBQ facilities and 360 degree views of the city skyline.

PLEASE NOTE: QR Check in, mask wearing, social distancing and hand sanitizing are mandatory requirements in relation to inspections. Only double vaccinated persons are permitted to inspect. The number of people inside the