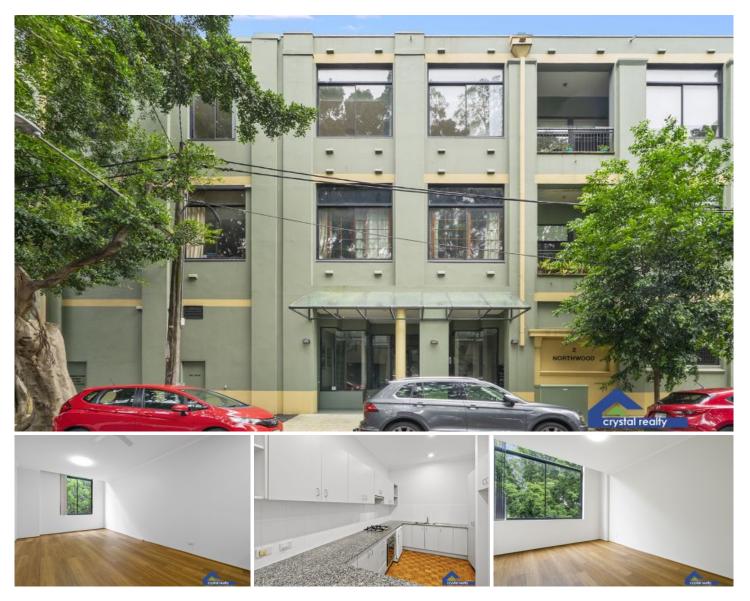

## 27/2 Northwood Street Camperdown NSW

## NEWLY RENOVATED 2 BEDROOM

This large 2 Bedroom apartment is a must to inspect. Situated in a quiet tree lined street, this top floor property enjoys close proximity to Sydney University and RPA Hospital, with King Street, Newtown and Broadway shopping Centre located a short distance away. Newly Renovated thoughout, with secure parking, features include:

-Freshly Painted

-New wooden flooring

-2 Large bedrooms, both with ceiling fans, main with built-in robe

-Large kitchen with plenty of storage, gas cooking and dishwasher

-Updated fixtures in bathroom, bath and separate shower recess