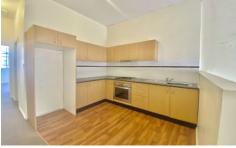

### Features include:

- High ceilings and open plan kitchen/living room creates a spacious and inviting apartment.
- Large modern kitchen with Gas cooking and loads of storage cupboards.
- Tiled private balcony