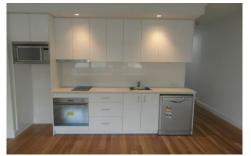

3/634A King Street Newtown NSW

Spacious studio apartment in secure building. Features include stainless steel appliances including dishwasher, fridge, microwave & washer/dryer combo. The apartment has polished timber floors and reverse cycle air conditioning. There is also cable internet and Foxtel connections. Located close to shops, transport and all of King Streets main eateries and retail outlets. Parking is also available at request for ease and convenience. This apartment is exclusive to Crystal Realty and will not disappoint.