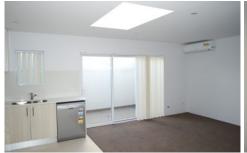

## The unit itself features:

- --Private balcony off the combined living area and the comfort of air conditioning and stylish skylight to drench the living room with lighting
- --Modern kitchen soft close doors, Caesar stone bench tops and splash backs finished off with stainless steel SMEG appliances, dishwasher and gas cooking.
- --Internal laundry area cleverly kept behind wooden doors with wash basin and storage and quality washing machine/dryer machine provided.