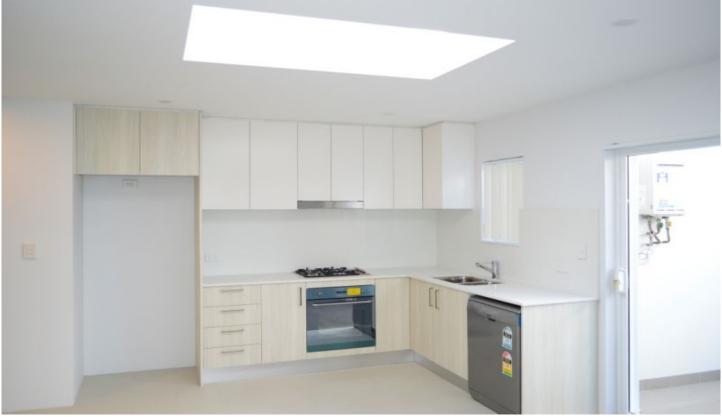

## The unit itself features:

- --Private balcony off the combined living area and the comfort of air conditioning and stylish skylight to drench the living room with lighting
- --Modern kitchen soft close doors, Caesar stone bench tops and splash backs finished off with stainless steel SMEG appliances, dishwasher and gas cooking.
- --Internal laundry area cleverly kept behind wooden doors with wash basin and storage and quality washing machine/dryer machine provided.