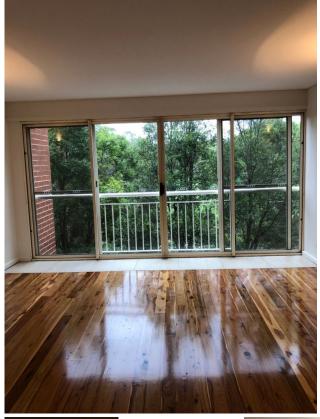

## Features include:

- -Large family room ground floor leading to outside terrace for entertaining
- -Lounge room 1st level
- -polished floor boards
- -3 Large Bedrooms, all with built-ins
- -Ensuite to main bedroom
- -Balcony off 2nd bedroom
- -Near new Kitchen with dishwasher
- -Modern Bathroom with bath
- -Undercover security parking