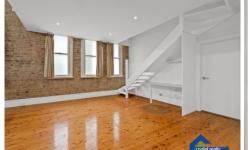

## Features include:

Spacious Living area with large Modern Kitchen
Polished boards in living area and kitchen
Part of a heritage building featuring an Exposed brick wall
2 Bedrooms, carpeted, main with mirrored built-in, 2nd
bedroom on 2nd level
2 modern bathrooms
Airconditioning to both floors
Cupboard laundry facilities
Security Building
Secure Car Space