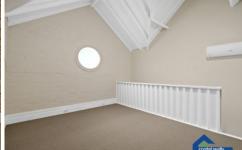

## Features include:

Spacious Living area with large Modern Kitchen
Polished boards in living area and kitchen
Part of a heritage building featuring an Exposed brick wall
2 Bedrooms, carpeted, main with mirrored built-in, 2nd
bedroom on 2nd level
2 modern bathrooms
Airconditioning to both floors
Cupboard laundry facilities
Security Building
Secure Car Space