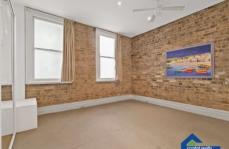

## Features include:

Spacious Living area with large Modern Kitchen
Polished boards in living area and kitchen
Part of a heritage building featuring an Exposed brick wall
2 Bedrooms, carpeted, main with mirrored built-in, 2nd
bedroom on 2nd level
2 modern bathrooms
Airconditioning to both floors
Cupboard laundry facilities
Security Building
Secure Car Space