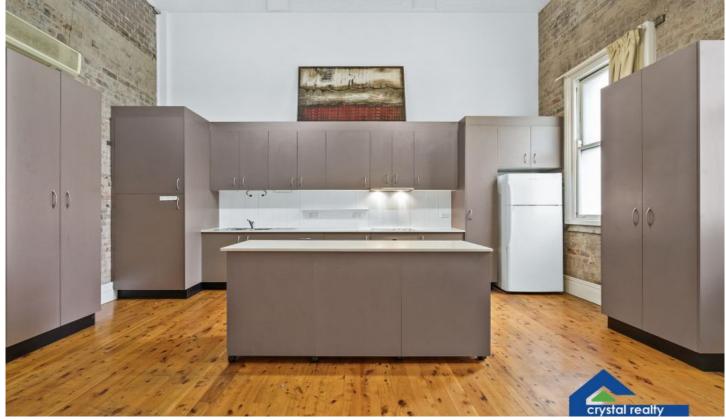

## Features include:

Spacious Living area with large Modern Kitchen
Polished boards in living area and kitchen
Part of a heritage building featuring an Exposed brick wall
2 Bedrooms, carpeted, main with mirrored built-in, 2nd
bedroom on 2nd level
2 modern bathrooms
Airconditioning to both floors
Cupboard laundry facilities
Security Building
Secure Car Space