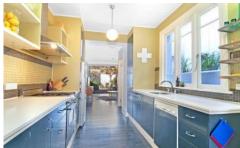

## The home boasts:

- -Three bedrooms, balconies off the main and 2nd bedroom
- -Walk in robe off third bedroom
- -Polished floorboards downstairs
- -Double living room/dining room at front supplemented by a rear living room/family room creating potential for living and work spaces.
- -Modern kitchen with stone bench tops, dishwasher and stain less steel gas cooking.
- -Spacious charming bathroom with large corner bath tub.
- -Second ground floor powder room
- -internal laundry.