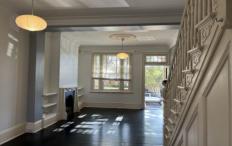

## The home boasts:

- -Three bedrooms, balconies off the main and 2nd bedroom
- -Walk in robe off third bedroom
- -Polished floorboards downstairs
- -Double living room/dining room at front supplemented by a rear living room/family room creating potential for living and work spaces.
- -Modern kitchen with stone bench tops, dishwasher and stain less steel gas cooking.
- -Spacious charming bathroom with large corner bath tub.
- -Second ground floor powder room
- -internal laundry.