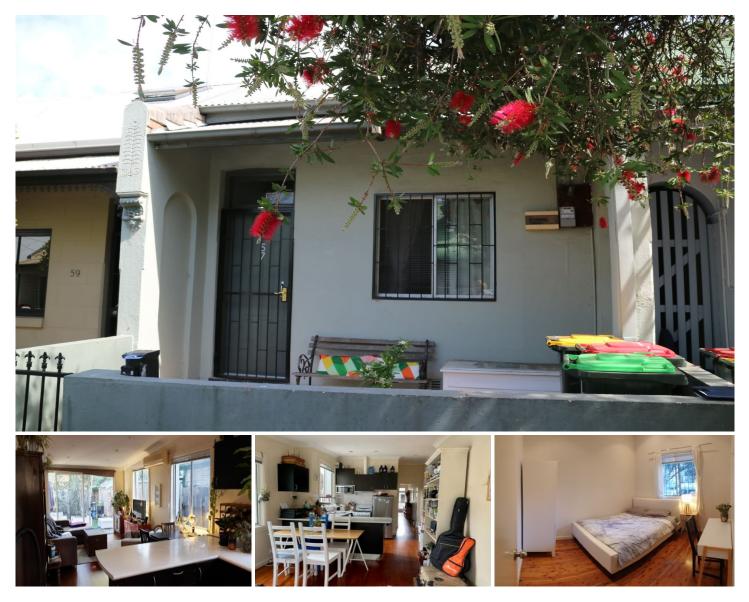

## 57 Rochford Street Erskineville NSW

This large, two bedroom single storey semi boasts a modern kitchen & bathroom, freshly painted, airconditioned, polished floorboards throughout, spacious open plan living area leading onto bright and sunny courtyard, as well as an external laundry.

This property is in a sought after location in the heart of Erskineville village, within walking distance of popular King Street, minutes to Sydney Uni, CBD and all transport.