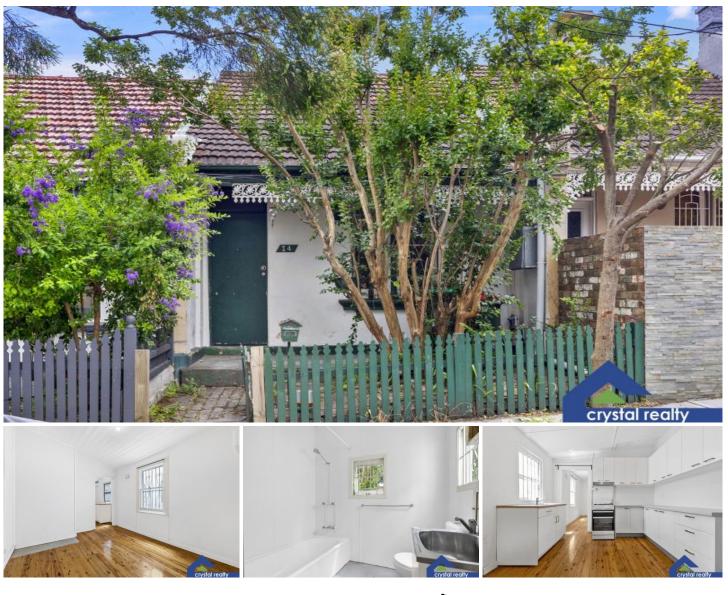

## 14 Francis Street Enmore NSW

## TWO BEDROOM SEMI DETACHED

Perfectly positioned at the top end of Enmore, this comfortable home is local to the Enmore Rd dining and entertainment strip. Not too far away from restaurants with a huge variety of cuisines, Enmore Theatre, the Queens Hotel, boutique shops and local services. Convenient transport links to the city and inner west

## Features include:

- Modern kitchen with plenty of storage and bench space
- Polished floorboards
- Light filled, leafy backyard
- Good sized rooms

All the best the Inner West has to offer in this place you can call home. Not to be missed.