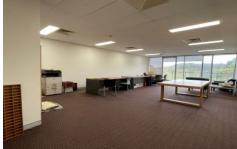

## 21/23 Narabang Way Belrose NSW

Professional 64M2 modern office suite situated in the heart of Belrose Business park, close to the Mega Centre and with quick access to Mona Vale Road and Forest Way, Belrose. Offering expansive views of Garigal National Park from the large 12 m2 balcony and three undercover car spaces, this property is a must to inspect and is ready to just move in!

- Modern office
- 64 sqm internal and 12 sqm balcony
- 3 Secure undercover Car Spaces
- Visitor parking available
- Air Conditioning
- Views over bushland
- Close to Mega Center
- Full Security building with lift access
- Communal male and female amenities on same floor