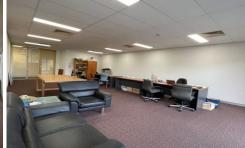

## 21/23 Narabang Way Belrose NSW

Professional 64M2 modern office suite situated in the heart of Belrose Business park, close to the Mega Centre and with quick access to Mona Vale Road and Forest Way, Belrose. Offering expansive views of Garigal National Park from the large 12 m2 balcony and three undercover car spaces, this property is a must to inspect and is ready to just move in!

- Modern office
- 64 sqm internal and 12 sqm balcony
- 3 Secure undercover Car Spaces
- Visitor parking available
- Air Conditioning
- Views over bushland
- Close to Mega Center
- Full Security building with lift access
- Communal male and female amenities on same floor