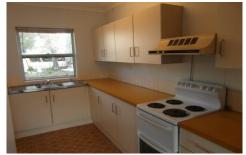

## Features include:

- -Separate sunny lounge room with balcony,
- -Tidy Kitchen with ample cupboard space
- -Large main bedroom with plenty of natural lighting and built in wardrobe.
- -Good size second bedroom with built in robe.
- -Large full size bathroom with separate shower and bath tub and internal laundry
- -Undercover car space for convenience.