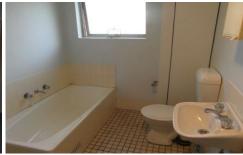

## Features include:

- -Separate sunny lounge room with balcony,
- -Tidy Kitchen with ample cupboard space
- -Large main bedroom with plenty of natural lighting and built in wardrobe.
- -Good size second bedroom with built in robe.
- -Large full size bathroom with separate shower and bath tub and internal laundry
- -Undercover car space for convenience.