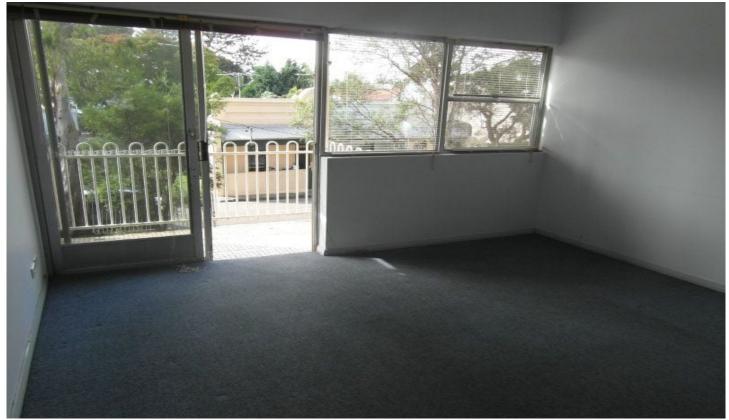

## Features include:

- -Separate sunny lounge room with balcony,
- -Tidy Kitchen with ample cupboard space
- -Large main bedroom with plenty of natural lighting and built in wardrobe.
- -Good size second bedroom with built in robe.
- -Large full size bathroom with separate shower and bath tub and internal laundry
- -Undercover car space for convenience.