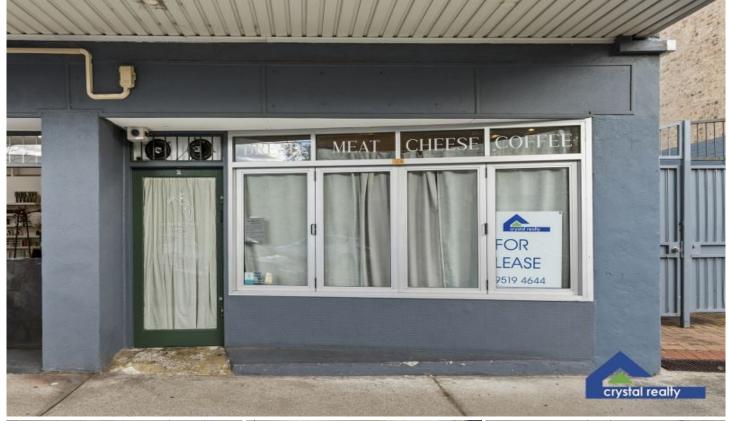

## Level Ground/Shop2/104 Alice Street Newtown NSW

Situated within walking distance to bustling and vibrant King Street, Sydney Park and Marrickville Metro this ground floor space is suitable for a range of Use

Current Use - Cafe Approximate size 33m2 Airconditioned

Separate storage room
Toilet facilities for staff and customer use

Current Equipment optional with terms

- Walk-In/Walk-out or vacant possession available

Outgoings - Water, Council and Strata.

Lease terms negotiable

Close to transport

Price : 39,950 pa Building Size : 33 sqm

View : https://www.crystalrealty.com.au/lease/n

sw/inner-west/newtown/commercial/retai