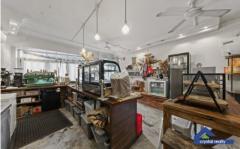

Current Use - Cafe Approximate size 33m2 Airconditioned

Separate storage room
Toilet facilities for staff and customer use

Current Equipment optional with terms

- Walk-In/Walk-out or vacant possession available