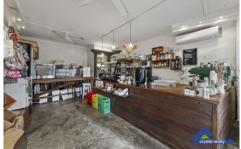

Current Use - Cafe Approximate size 33m2 Airconditioned

Separate storage room
Toilet facilities for staff and customer use

Current Equipment optional with terms

- Walk-In/Walk-out or vacant possession available