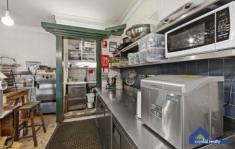

Current Use - Cafe Approximate size 33m2 Airconditioned

Separate storage room
Toilet facilities for staff and customer use

Current Equipment optional with terms

- Walk-In/Walk-out or vacant possession available