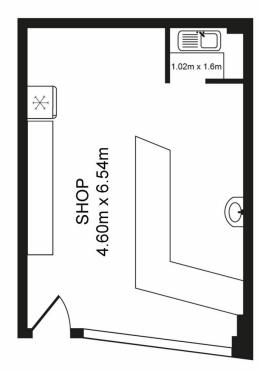

## Level Ground/Shop2/104 Alice Street Newtown NSW

Situated within walking distance to bustling and vibrant King Street, Sydney Park and Marrickville Metro this ground floor space is suitable for a range of Use

Current Use - Cafe Approximate size 33m2 Airconditioned

Separate storage room
Toilet facilities for staff and customer use

Current Equipment optional with terms

- Walk-In/Walk-out or vacant possession available

Outgoings - Water, Council and Strata.

Lease terms negotiable

Close to transport

Price : 39,950 pa Building Size : 33 sqm

View : https://www.crystalrealty.com.au/lease/n

sw/inner-west/newtown/commercial/retai

## 2/104 Alice St, Newtown NSW 2042

Whilst every aftempt has been made to ensure the accuracy of the floor plan containted here, measurements of doors, windoows, room and any other items are approximate and no responsibility is taken for any error, omission or mis-statement. This plan is tor illustration purpose only and should be used as such by any prospective punchaser. The service, systems and appliances shown have not been tested and no gurantee as to their operability or efficiency can be given.