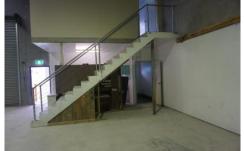

## Features Include:

- -AREA: 127m2
- -high clearance
- -container height roll-a-door access
- -mezzanine level
- -concrete floors
- -kitchenette and toilet
- -2 car parking spaces

some water rates payable