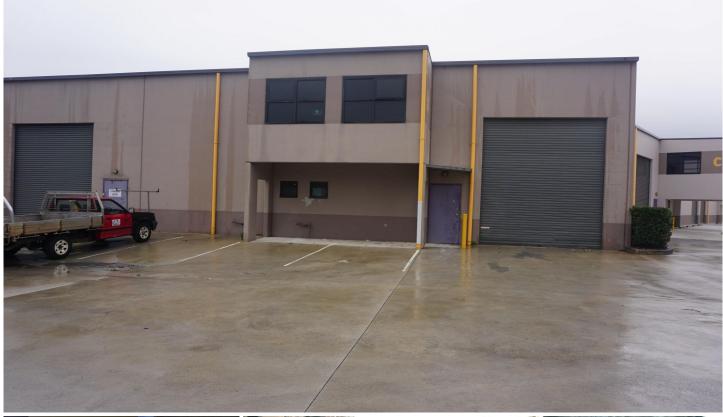

## I1/5-7 Hepher Road Campbelltown NSW

Located in the popular Hepher Road complex off Johnson Street, Campbelltown with easy access to M5 and M7 motorways.

## Features Include:

- -AREA: 127m2
- -high clearance
- -container height roll-a-door access
- -mezzanine level
- -concrete floors
- -kitchenette and toilet
- -2 car parking spaces

some water rates payable