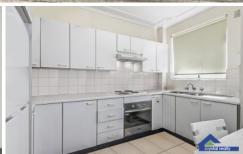

## 6/73 Brighton Avenue Croydon Park NSW

Quietly positioned to the rear of a secure boutique block of eight, this north east facing top floor apartment delivers the perfect lifestyle choice for owner-occupiers and investors in an ultra-convenient location. Fresh and airy and brimming with natural light, it features an open plan living and dining area plus a neat kitchen with a stainless steel oven, electric cooktop and ample cupboard storage. The two bedrooms are appointed with built-in wardrobes and the main bedroom opens to a sunny balcony. Additional features include an original full-sized bathroom plus a shared laundry and a car space. Although immediately liveable and ready to enjoy, it presents superb scope to enhance/renovate and put your creative stamp.