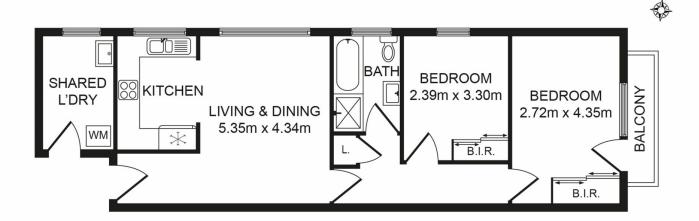

## 6/73 Brighton Avenue Croydon Park NSW

Quietly positioned to the rear of a secure boutique block of eight, this north east facing top floor apartment delivers the perfect lifestyle choice for owner-occupiers and investors in an ultra-convenient location. Fresh and airy and brimming with natural light, it features an open plan living and dining area plus a neat kitchen with a stainless steel oven, electric cooktop and ample cupboard storage. The two bedrooms are appointed with built-in wardrobes and the main bedroom opens to a sunny balcony. Additional features include an original full-sized bathroom plus a shared laundry and a car space. Although immediately liveable and ready to enjoy, it presents superb scope to enhance/renovate and put your creative stamp.

## 6/73 Brighton Ave, Croydon Park NSW 2133

Whilst every attempt has been made to ensure the accuracy of the floor plan containted here, measurements of doors, windoows, room and any other items are approximate and no responsibility is taken for any error, omission or mis statement. This plan is for illustration purpose only and should be used as such by any prospective punchaser. The service, systems and appliances shown have not been tested and no gurantee as to their operability or efficiency can be given.