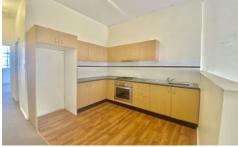

## Features include:

- High ceilings and open plan kitchen/living room creates a spacious and inviting apartment.
- Large modern kitchen with Gas cooking and loads of storage cupboards.

1 🚐 1 🚍

Type: Apartment